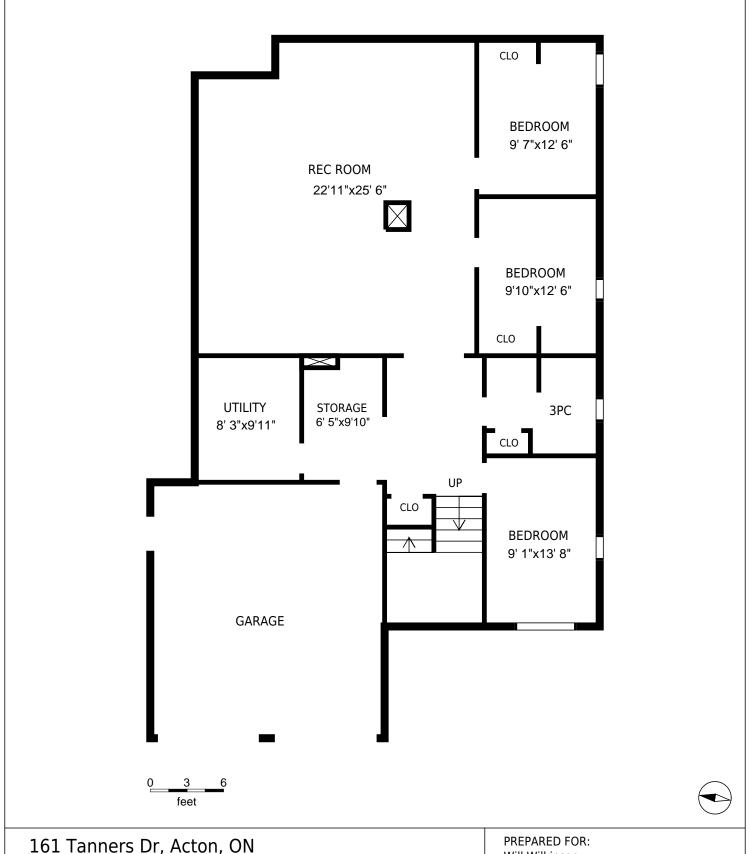

| Lower floor                                                                                 |                                                                                                                                           | Will Wilkinson Sales Representative Re/Max Hallmark Realty |
|---------------------------------------------------------------------------------------------|-------------------------------------------------------------------------------------------------------------------------------------------|------------------------------------------------------------|
| Usable Floor Area (UFA):<br>Gross Floor Area (GFA):                                         | 1360 sq. ft<br>1500 sq. ft                                                                                                                | PREPARED ON:<br>Mar, 2016                                  |
| All rooms dimensions and floor areas must be overification. For method of measurement pleas | considered approximate and are subject to independent e see <a href="http://youriguide.com/measure/">http://youriguide.com/measure/</a> . |                                                            |