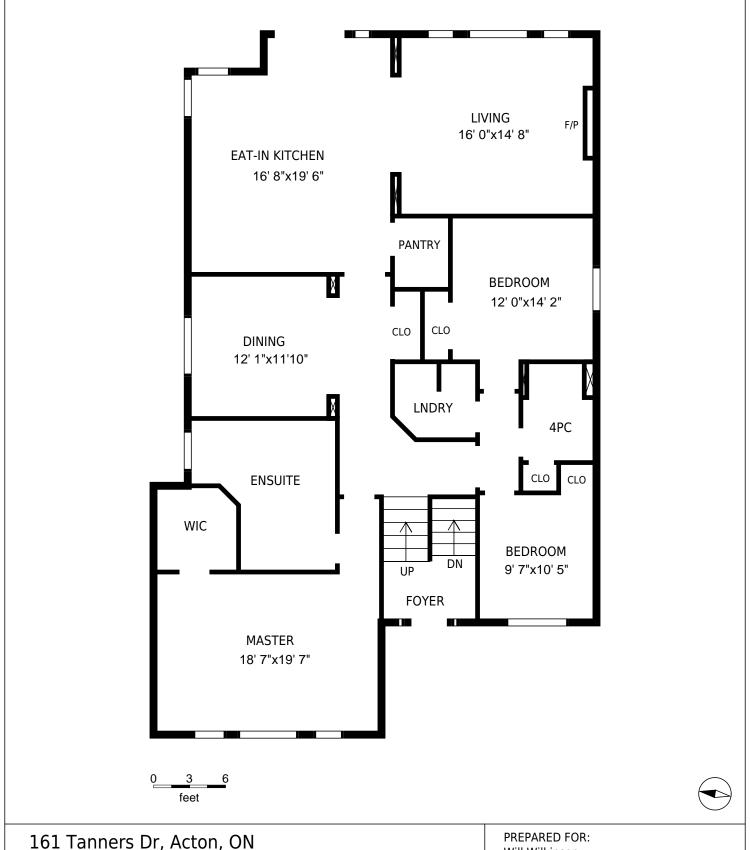

| Main floor                                                                                                                                                                                                                          |                            | Will Wilkinson Sales Representative Re/Max Hallmark Realty |
|-------------------------------------------------------------------------------------------------------------------------------------------------------------------------------------------------------------------------------------|----------------------------|------------------------------------------------------------|
| Usable Floor Area (UFA):<br>Gross Floor Area (GFA):                                                                                                                                                                                 | 1830 sq. ft<br>2000 sq. ft | PREPARED ON:<br>Mar, 2016                                  |
| All rooms dimensions and floor areas must be considered approximate and are subject to independent verification. For method of measurement please see <a href="http://youriguide.com/measure/">http://youriguide.com/measure/</a> . |                            |                                                            |